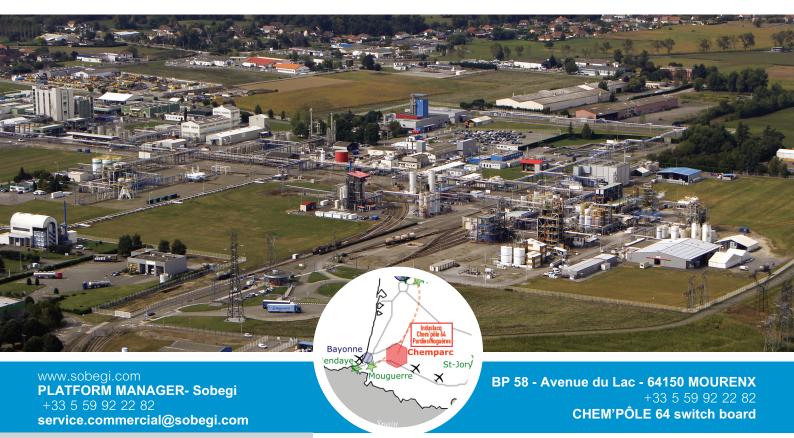

# CHEM'PÔLE 64

One contact for all services: SOBEGI

■ 600 employees

Total area of 64 hectares, of which 17 are available

**Security**: Fenced and secured site, look-out post and security guards 24/7, Seveso-certified site (high level of security)

Certifications at industrial level: ISO 9001, ISO 14001, MASE, COFRAC

#### **INFRASTRUCTURE**

20 mins from airport (Pau-Uzein), daily flights to Paris airports, and two other airports nearby: Biarritz Parme, Tarbes Ossun Lourdes

10 mins to A65/A64/A63 motorways

Sea access through the port of Bayonne

Artix 10 mins / Orthez 20 mins / Pau 30 mins

Direct connection to the rail network